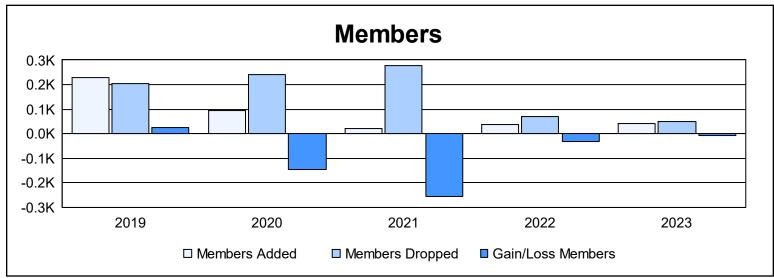

District 132 As of June 2023 Cumulative

| Year      | New<br>Clubs | Dropped<br>Clubs | Gain/<br>Loss<br>Clubs | New<br>Members | Charter<br>Members | Reinstate<br>Members | Transfer<br>Members | Total<br>Member<br>Added | Total<br>Members<br>Dropped | Gain/<br>Loss<br>Members |
|-----------|--------------|------------------|------------------------|----------------|--------------------|----------------------|---------------------|--------------------------|-----------------------------|--------------------------|
| 2018-2019 | 4            | 1                | 3                      | 69             | 141                | 19                   | 0                   | 229                      | 206                         | 23                       |
| 2019-2020 | 2            | 5                | -3                     | 43             | 44                 | 1                    | 7                   | 95                       | 241                         | -146                     |
| 2020-2021 | 0            | 12               | -12                    | 10             | 7                  | 3                    | 0                   | 20                       | 277                         | -257                     |
| 2021-2022 | 0            | 3                | -3                     | 25             | 8                  | 3                    | 0                   | 36                       | 69                          | -33                      |
| 2022-2023 | 0            | 1                | -1                     | 42             | 0                  | 0                    | 0                   | 42                       | 51                          | -9                       |
| Average   | 1            | 4                | -3                     | 38             | 40                 | 5                    | 1                   | 84                       | 169                         | -84                      |