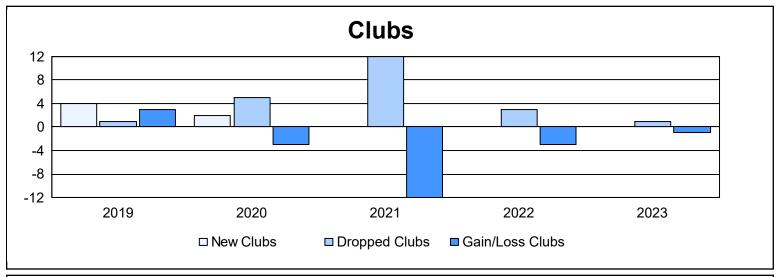

District 132 As of June 2023 Cumulative

| Year      | New<br>Clubs | Dropped<br>Clubs | Gain/<br>Loss<br>Clubs | New<br>Members | Charter<br>Members | Reinstate<br>Members | Transfer<br>Members | Total<br>Member<br>Added | Total<br>Members<br>Dropped | Gain/<br>Loss<br>Members |
|-----------|--------------|------------------|------------------------|----------------|--------------------|----------------------|---------------------|--------------------------|-----------------------------|--------------------------|
| 2018-2019 | 4            | 1                | 3                      | 69             | 141                | 19                   | 0                   | 229                      | 206                         | 23                       |
| 2019-2020 | 2            | 5                | -3                     | 43             | 44                 | 1                    | 7                   | 95                       | 241                         | -146                     |
| 2020-2021 | 0            | 12               | -12                    | 10             | 7                  | 3                    | 0                   | 20                       | 277                         | -257                     |
| 2021-2022 | 0            | 3                | -3                     | 25             | 8                  | 3                    | 0                   | 36                       | 69                          | -33                      |
| 2022-2023 | 0            | 1                | -1                     | 42             | 0                  | 0                    | 0                   | 42                       | 51                          | -9                       |
| Average   | 1            | 4                | -3                     | 38             | 40                 | 5                    | 1                   | 84                       | 169                         | -84                      |